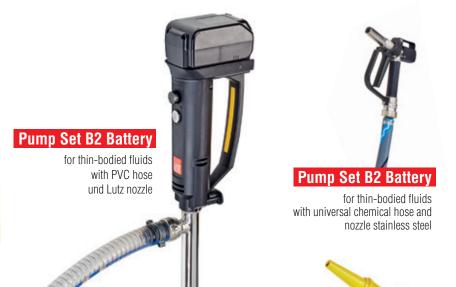

## More time for the essential things

Pump Set B2 Battery (stainless steel) 0.4

## For thin-bodied fluids

such as oil-based lubricants, cleaner solvent and plasticizer.

For removing small quantities from hobbocks, canisters and drums.

Motor B2 Battery,

260 Watt internally ventilated

| <b>Density</b> (kg/dm³) | Viscosity<br>(mPas) | <b>Delivery rate</b> (I/min.) | <b>Delivery head</b> (m wc) |
|-------------------------|---------------------|-------------------------------|-----------------------------|
| 1.6                     | 400                 | 80 (45)                       | 8                           |