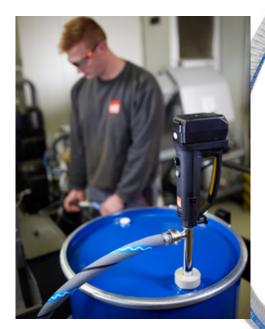

## More time for the essential things

Pump Set B2 Battery (stainless steel) 0.4

## For thin-bodied fluids

such as oil-based lubricants, cleaner solvent and plasticizer.

For removing small quantities from hobbocks, canisters and drums.

Motor B2 Battery,

260 Watt internally ventilated

| <b>Density</b> (kg/dm³) | Viscosity<br>(mPas) | <b>Delivery rate</b> (I/min.) | <b>Delivery head</b> (m wc) |
|-------------------------|---------------------|-------------------------------|-----------------------------|
| 1.6                     | 400                 | 80 (45)                       | 8                           |