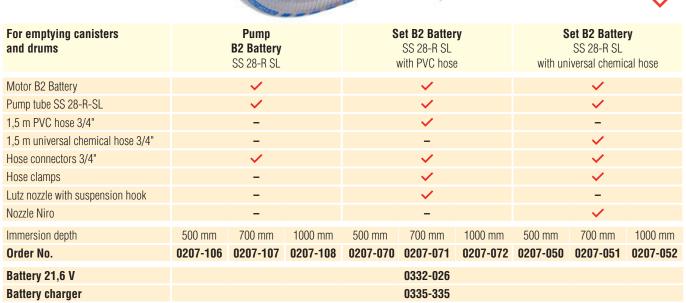

## For thin-bodied fluids

such as oil-based lubricants, cleaner solvent and plasticizer.

For removing small quantities from hobbocks, canisters and drums.

Motor B2 Battery,

260 Watt internally ventilated

| <b>Density</b> (kg/dm³) | Viscosity<br>(mPas) | <b>Delivery rate</b> (I/min.) | <b>Delivery head</b> (m wc) |
|-------------------------|---------------------|-------------------------------|-----------------------------|
| 1.6                     | 400                 | 80 (45)                       | 8                           |

Max. temperature of medium 90 °C

Specified values are maximum values determined with water at 20°C, measured directly at the pressure joint. Viscosity determined with oil. When using a nozzle the delivery rate is reduced to approximate values (information in the bracket).