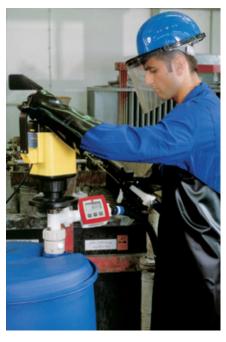

## Safety first

The explosion proof models of Lutz drum pumps provide optimum protection when handling easily flammable, combustible material and when working in potentially explosive environments. The drum pumps are made of stainless steel (1.4571) and Hastelloy C. They comply with all the international standards and provisions as well as with the directives according to Atex 2014/34/EU and IEC Ex.

## The right solution for each and every liquid

We have the pump suited to any liquid to be pumped — without compromise. Acids and alkalis have no impact on polypropylene and PVDF drum pumps. Aluminium pumps ensure unrestricted flow of diesel and oil. Stainless steel is particularly suitable for corrosive and neutral liquids, it proves especially useful in the pharmaceutics and food industry. Hastelloy C, which is extremely resistant, does not stop at highly aggressive acids or alkalis. Your choice is not restricted to the type of impeller. Lutz drum pumps are available as sealless versions and as well as versions with mechanical seals.