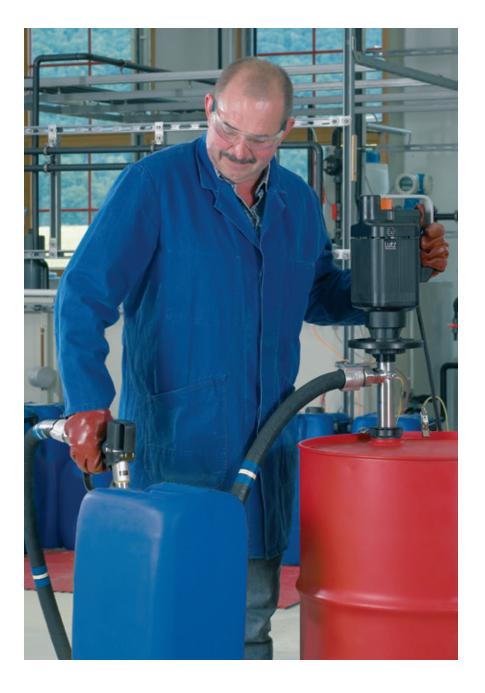

## Safety first

The explosion proof models of Lutz drum pumps provide optimum protection when handling easily flammable, combustible material and when working in potentially explosive environments. The drum pumps are made of stainless steel (1.4571) and Hastelloy C. They comply with all the international standards and provisions as well as with the directives according to Atex 2014/34/EU and IEC Ex.

## The right solution for each and every liquid

We have the pump suited to any liquid to be pumped — without compromise. Acids and alkalis have no impact on polypropylene and PVDF drum pumps. Aluminium pumps ensure unrestricted flow of diesel and oil. Stainless steel is particularly suitable for corrosive and neutral liquids, it proves especially useful in the pharmaceutics and food industry. Hastelloy C, which is extremely resistant, does not stop at highly aggressive acids or alkalis. Your choice is not restricted to the type of impeller. Lutz drum pumps are available as sealless versions and as well as versions with mechanical seals.